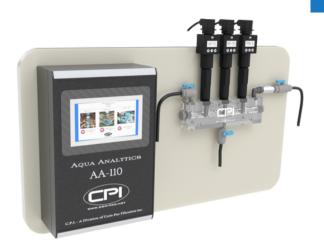

# AQUA ANALYTICS AA-110

#### **Dive into the Future of Pool Care!**

Unveiling our next-generation chemical controller tailored for the commercial pool market. Elevate your pool game with cutting-edge technology!

#### • Multiple Bodies Of Water

Effortlessly control 3 bodies of water with advanced features for optimal performance and ease of operation.

#### **Measurement Technology**

Using industrial pH/ORP/PPM probes with patented gel dispersion, our system ensures long-lasting performance with a 2-year warranty, built-in signal amplifiers, and an LCD readout, allowing for a 1,000ft installation distance from the enclosure. The quick disconnect feature supports cost-effective probe replacement for continued efficiency.

#### • Smart Monitoring & Control

Enjoy the convenience of a built-in web server with WiFi connectivity & comprehensive data logging for effortless system monitoring. Receive timely email or text notifications in case of alarm signals, ensuring a proactive response to potential issues.

#### Versatile Smart Features

Unique probe communication, outdoor/washdown rated design, and alternate sensor signal display capabilities for enhanced versatility.