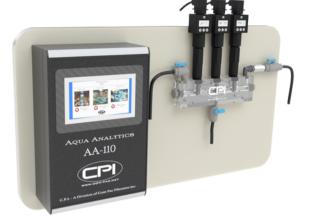

# AQUA ANALYTICS AA-110

#### **Dive into the Future of Pool Care!**

Unveiling our next-generation chemical controller tailored for the commercial pool market. Elevate your pool game with cutting-edge technology!

#### • Multiple Bodies Of Water

Effortlessly control 3 bodies of water with advanced features for optimal performance and ease of operation.

#### **Measurement Technology**

Using industrial pH/ORP/PPM probes with patented gel dispersion, our system ensures long-lasting performance with a 2-year warranty, built-in signal amplifiers, and an LCD readout, allowing for a 1,000ft installation distance from the enclosure. The quick disconnect feature supports cost-effective probe replacement for continued efficiency.

#### • Smart Monitoring & Control

Enjoy the convenience of a built-in web server with WiFi connectivity & comprehensive data logging for effortless system monitoring. Receive timely email or text notifications in case of alarm signals, ensuring a proactive response to potential issues.

#### Versatile Smart Features

Unique probe communication, outdoor/washdown rated design, and alternate sensor signal display capabilities for enhanced versatility.